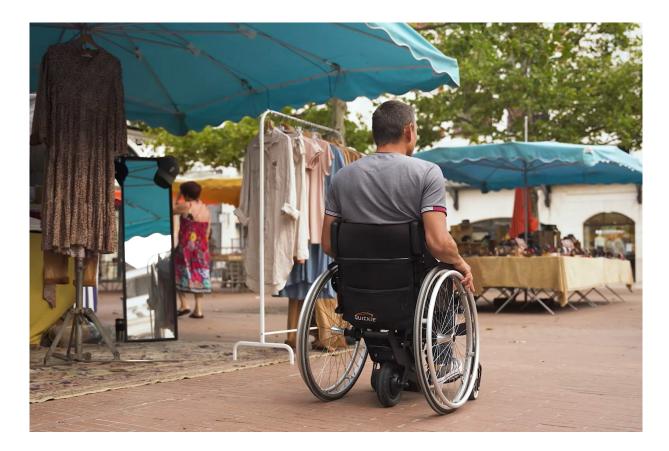

Yomper is an electric drive unit that complements your manual wheelchair. Yomper helps and assist you on slopes, uneven grounds or overcoming everyday obstacles.

Sometimes you have to work hard to get over obstacles or up slopes. Over time, these efforts are likely to cause pain, especially in the shoulders. According to clinical studies, 30 to 73% of manual wheelchair users suffer from shoulder pain. Reduce wear and tear and get help in everyday situations.

Yomper adapts to your needs and different situations. Its unique central position makes you almost forget that the Yomper is mounted on your wheelchair. The EasyGo box provides convenient and easy handling, it is easily connected via Bluetooth to Yomper. You can set Yomper in 2 different modes: indoor and outdoor. As an option, there is a care control that can be connected to Yomper. Information about which wheelchair models Enjo can be mounted on can be found on Decon's website, www.decon.se - Adapters.