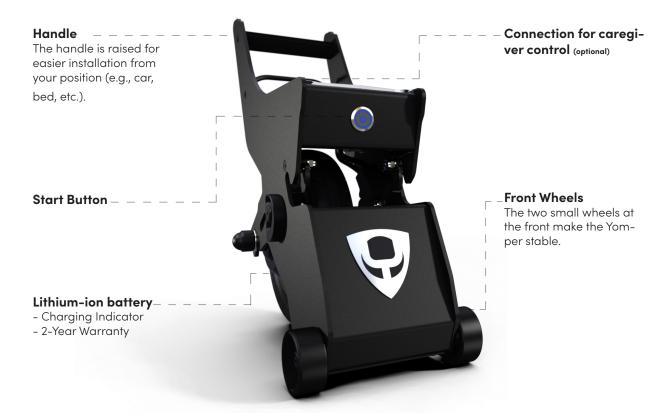

most forget that the Yomper is mounted on your wheelchair. The EasyGo box provides convenient and easy handling, it is easily connected via Bluetooth to Yomper. You can set Yomper in 2 different modes: indoor and outdoor. As an option, there is a care control that can be connected to Yomper. Information about which wheelchair models Enjo can be mounted on can be found on Decon's website, www.decon.se - Adapters.

2 år

## **Specifications**

Total weight 6,2 kg
Weight Yomper (excl. battery) 4,65 kg

Max. userweight 150 kg

Battery type 24V10Ah lithium-ion

 Charging time
 4 hours

 Engine
 250W

 Max. engine power
 450 W

Range 34km (with the large battery, standard)

Max. gradient

Settings 2 lägen (indoor and outdoor)

Warranty



Please scan the QR code for more information

## Yomper



## EasyGo Box





Please scan the QR code for more information