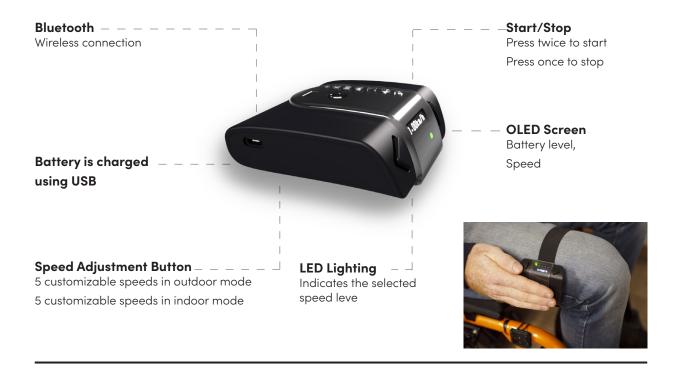

## EasyGo Box

Please scan the QR code for more information

Yomper adapts to your needs and different situations. Its unique central position makes you almost forget that the Yomper is mounted on your wheelchair. The EasyGo box provides convenient and easy handling, it is easily connected via Bluetooth to Yomper. You can set Yomper in 2 different modes: indoor and outdoor. As an option, there is a care control that can be connected to Yomper. Information about which wheelchair models Enjo can be mounted on can be found on Decon's website, www.decon.se - Adapters.