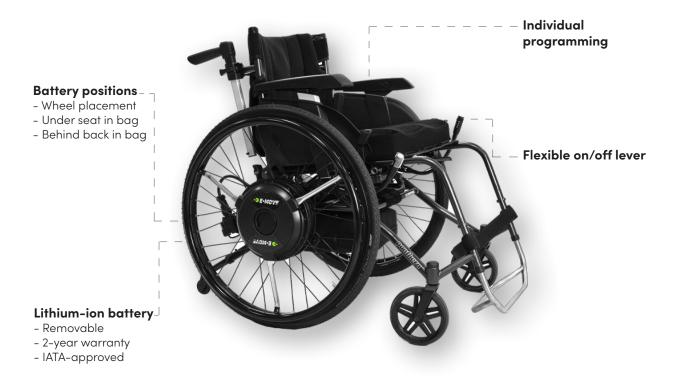

## Gyro function and speed control

E-Move can be programmed to suit your unique needs: Extra power (forward, backward), turning sensitivity, hemiplegia adaptation, push rim sensitivity, imbalance in arm strength, speed settings, and gyro function.

With a second driving mode (optional), you can easily switch between two different driving programs, ensuring the right support in any situation.

E-Move is compatible with almost all standard wheelchair models and is available in wheel sizes 20", 22", 24", 25", and 26".

E-Move is easy to remove, making it simple to transport in a car. The E-Move battery is also approved for air travel.

Pleasae, scan the QR code for more information