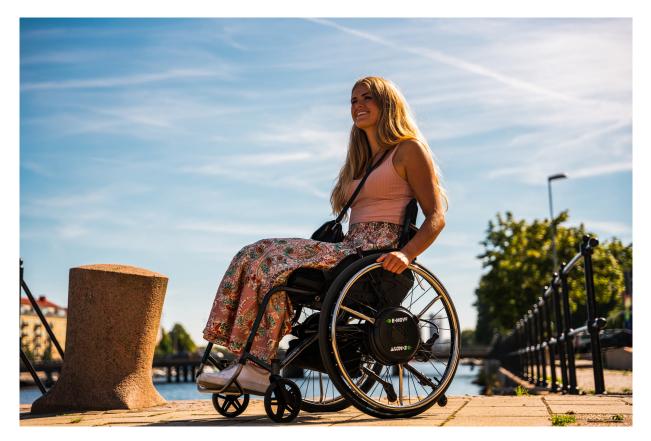

## Now you no longer need to adapt to the products! E-Move is the market's first push rim-controlled drive unit that is adapted to your needs.

Now you no longer have to adapt to the products. E-Move offers a variety of options to expand the functionality of a manual wheelchair and is completely adaptable to your needs.

When using the pushrim, E-Move supports your starting movement in a powerful way. You save energy and easily overcome longer distances or roads and obstacles that you normally avoid. With the new cruise control function, you can go long distances without wearing your self out. E-Move creates personal freedom and mobility!