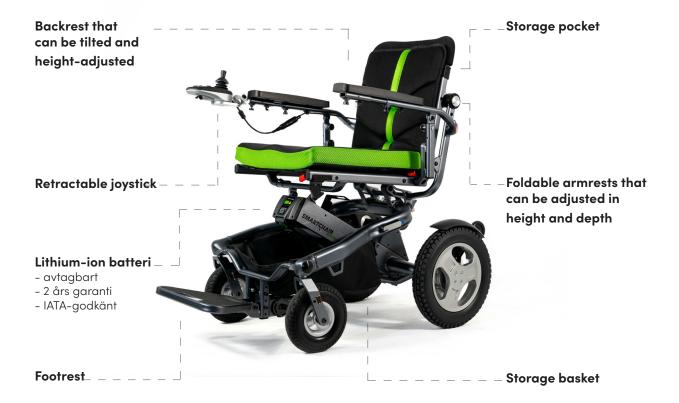

## **Specifikations**

Nominell effekt 250W **Battery type** Li-Ion 12V, 12Ah Weight 32.6 kg (with battery) Rear wheel 12" solid Max mileage with dual batteries 30 km 7,5 km/h Max speed Max load weight 150 kg Max downhill ability 6 degrees