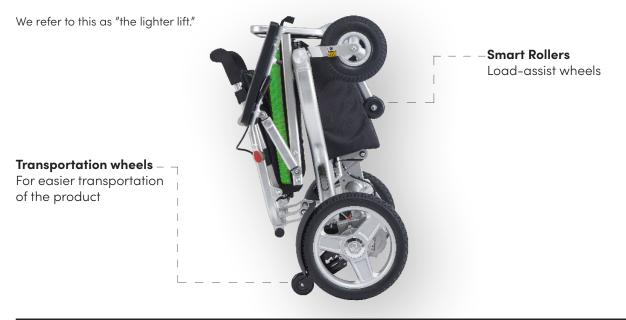

To further assist caregivers, SmartChair is equipped with smart, extendable loading wheels – a groundbreaking feature that enhances ergonomics when lifting. This innovation reduces the required lifting force by up to 40% without compromising the wheelchair's sturdy and durable construction. We call this smart aid "the light lift."

## The lighter lift

We are committed to enhancing the working conditions for caretakers. To support this, the SmartChair Max S includes smart retractable loading wheels called Smart Rollers, a pioneering feature that improves lifting ergonomics without compromising its robust and sturdy construction. This innovation reduces the weight during lifting with 40%.