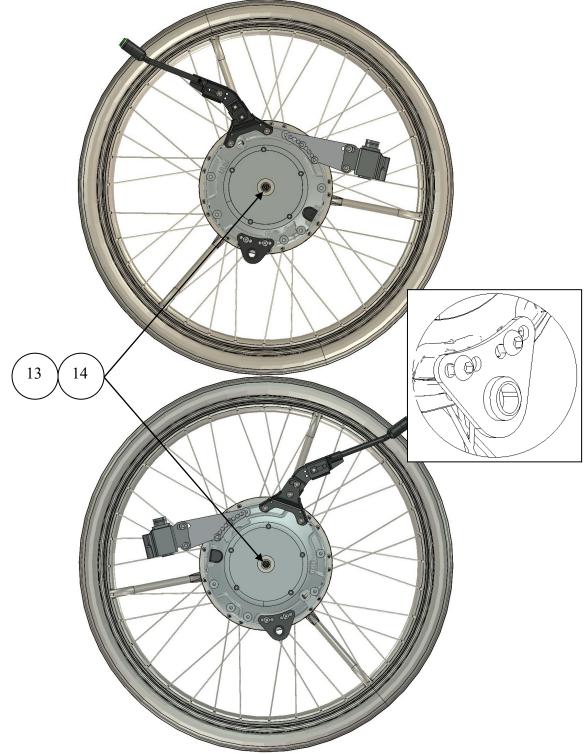

MEM6001 and MEM6002

1. Remove wheels and brakes.

2. Check the correct placement for the eMove, and that the spacer with Part Number: XOE-25383-00 and axle Ø12 x 51 with Part Number: XOE-2530E-B0 is mounted.

| Item No. | Part Number     | Qty | Description      |
|----------|-----------------|-----|------------------|
| 1        | 280008          | 2   | Spacer           |
| 2        | BR1100-03       | 2   | Spacer           |
| 3        | 405239          | 1   | Nordlock Washer  |
| 4        | XSM8X40         | 1   | Screw M8 x 40    |
| 5        | XSM8ML          | 1   | Locknut M8       |
| 6        | HW063           | 1   | Hubsleever       |
| 7        | XSM16M          | 1   | Nut M16          |
| 8        | 80745           | 1   | Spacer profile   |
| 9        | 80745-1         | 1   | Tube             |
| 10       | XSM6X45/XSM6X65 | 2   | Screw M6 x 45/65 |
| 11       | XOE-22294-B0    | 1   | Right Bracket    |
| 12       | XSM8BR          | 1   | Plain Washer M8  |
| 13       | XOE-25383-00    | 1   | Spacer           |
| 14       | 93440-120520    | 1   | Circlip          |

*Note!* If you only order the mounting set, the axle, axle spacer and the circlip <u>are not</u> <u>included</u>, for replacement see the service manual.

4. Now you can assemble the backrest battery bag.