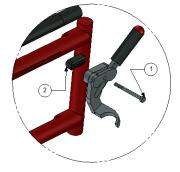

| I | tem No. | Part Number | Qty | Description  |
|---|---------|-------------|-----|--------------|
| 1 |         | X6SM6X65    | 1   | Bolt M6 x 65 |
| 2 | 2       | 50393       | 1   | Spacer       |