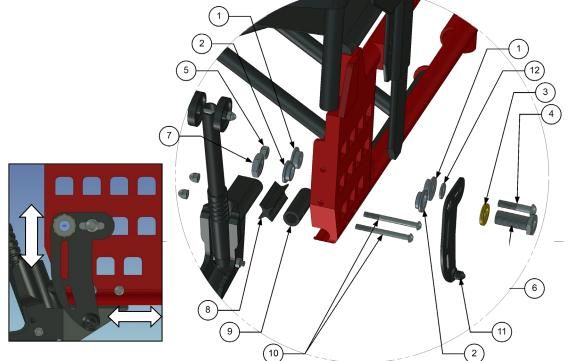

## decon wheel

3. Assembly the plate and anti-tip devices (right side) according to picture. Different placement for the bracket is possible.

| Parts for right side | mounting: |
|----------------------|-----------|
|----------------------|-----------|

| Item No. | Part Number     | Qty | Description      |
|----------|-----------------|-----|------------------|
| 1        | 280008          | 2   | Spacer           |
| 2        | BR1100-03       | 2   | Spacer           |
| 3        | 405239          | 1   | Nordlock Washer  |
| 4        | XSM8X40         | 1   | Screw M8 x 40    |
| 5        | XSM8ML          | 1   | Locknut M8       |
| 6        | HW063           | 1   | Hubsleever       |
| 7        | XSM16M          | 1   | Nut M16          |
| 8        | 80745           | 1   | Spacer profile   |
| 9        | 80745-1         | 1   | Tube             |
| 10       | XSM6X45/XSM6X65 | 2   | Screw M6 x 45/65 |
| 11       | XOE-22294-B0    | 1   | Right Bracket    |
| 12       | XSM8BR          | 1   | Plain Washer M8  |
| 13       | XOE-25383-00    | 1   | Spacer           |
| 14       | 93440-120520    | 1   | Circlip          |